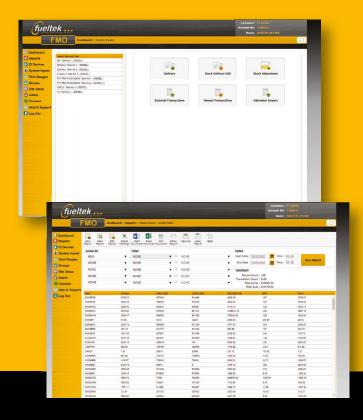

#### **FEATURES**

**Multi-user –** *Fueltek FM* provides multi-user environment with individual username and password. Managed and controlled by an administrator.

**Download Transactions:** The FACT saves all the transactions that have taken place at the fuelling location. *FUELTEK FMO* communicates with the FACT to download all the fuelling transactions, processes them and allows them to be displayed in an easy to read format at any device which forms part of a network.

**Export to Microsoft packages:** The reports generated In Fueltek FMO can be exported into any Microsoft package e.g. Word or Excel with a simple click of the mouse.

**Administration features:** The administrator has the ability to edit, block and add users easily.