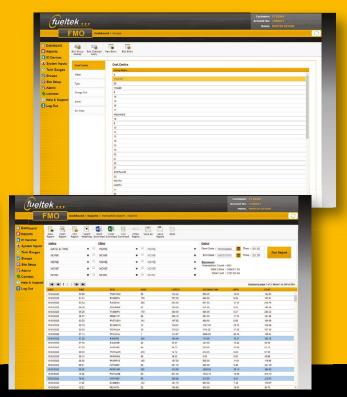

- MULTIPLE OR SINGLE SITE
- USER FRIENDLY REPORTS GENERATOR
- DATE AND TIME FILTERED REPORTS
- VEHICLE TOTALS REPORT
- INDIVIDUAL TRANSACTION REPORTS
- VEHICLE, GROUP, DEPARTMENT REPORTS WITH MPG'S
- SITE STOCK REPORTS
- LOW STOCK/RE-ORDER ALARMS
- DRIVER REPORTS
- SERVICE / MOT / TAX DUE / TACHO CALIBRATION DUE REPORTS
- FLEXIBLE AND EASY TO USE
- DATA EXPORT TO OTHER SOFTWARE PACKAGES
- ACCEPTS OFFSITE-FUELLING DATA FROM ALL MAJOR CARD COMPANIES